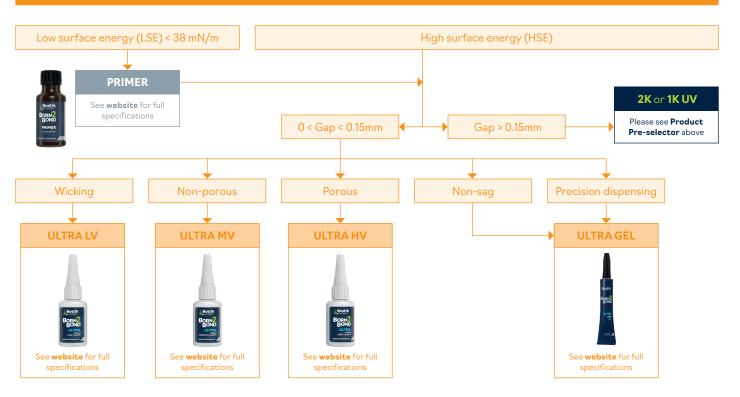

## **PRODUCT SELECTOR**

Please use the **Product Selector** below to identify the right solutions for your bonding requirements.

 
 PRODUCT PRE-SELECTOR

 1K
 2K
 DUAL CURE

 GAP FILLING
 < 0.15mm</td>
 Up to centimeters
 < 10mm\*</td>

| FIXTURE<br>TIME      | 5 - 15 sec | > 15 sec | < 5 sec* |
|----------------------|------------|----------|----------|
| OPEN<br>TIME         | +++        | ++       | ++       |
| IMPACT<br>RESISTANCE | +          | +++      | ++       |

\* For light curing

+ Moderate ++ Good +++ Excellent

| DEFINITIONS          |                                                                                                                                                                                              |  |
|----------------------|----------------------------------------------------------------------------------------------------------------------------------------------------------------------------------------------|--|
| GAP<br>FILLING       | Dispensing or injecting a one or two-component<br>curing system, resulting in a soft or structural<br>form-in-place elastomer or polymer, used as an<br>adhesive, sealant or to fill a void. |  |
| FIXTURE<br>TIME      | Time taken to obtain a level of performance<br>sufficient to hold a load with 1kg weight for<br>10 seconds.                                                                                  |  |
| OPEN<br>TIME         | Time during which one can assemble the two<br>parts of an assembly and obtain the maximum<br>properties.                                                                                     |  |
| IMPACT<br>RESISTANCE | Ability to withstand intense force or shock<br>applied to it over a short period of time.<br>Impact resistance is an important consideration<br>for fall protection equipment.               |  |