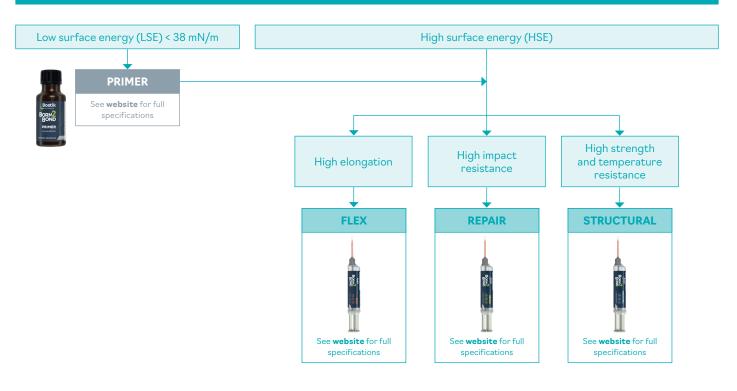

## **PRODUCT SELECTOR**

Please use the **Product Selector** below to identify the right solutions for your bonding requirements.

 
 PRODUCT PRE-SELECTOR

 1K
 2K
 DUAL CURE

 GAP FILLING
 < 0.15mm</td>
 Up to centimeters
 < 10mm\*</td>

2K

DUAL CURE

Born2Bond<sup>™</sup> Instant Adhesives