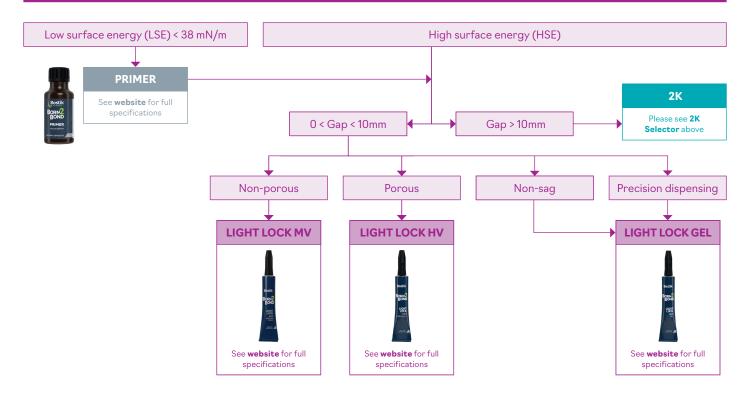

## **PRODUCT SELECTOR**

Please use the **Product Selector** below to identify the right solutions for your bonding requirements.

 
 PRODUCT PRE-SELECTOR

 1K
 2K
 DUAL CURE

 GAP FILLING
 < 0.15mm</td>
 Up to centimeters
 < 10mm\*</td>

2K

DUAL CURE

Born2Bond<sup>™</sup> Instant Adhesives